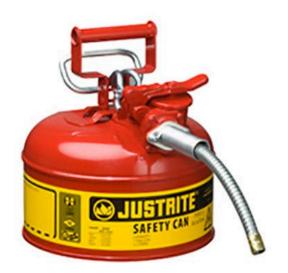

# Safety Can 1 gal. Type II R|10327

### Details

Going beyond protection and compliance, AccuFlow Type II Safety Cans provide fast, precision pouring when handling flammable liquids. Patented, innovative manifold automatically vents for smooth, glug-free liquid flow, while the comfortable Safe-Squeeze trigger offers maximum control when pouring. A 9" (229mm) flexible metal hose ensures targeted pouring into small openings. Fill port with ergonomically designed handle makes filling easier than ever.

Please note: Due to excessive air freight charges, this item will be shipped ground freight.

- Automatic venting
- Patented manifold
- Safe-Squeeze trigger for maximum control
- Ergonomically designed handle for easier filling
- 9" flexible metal hose
- 1 gallon