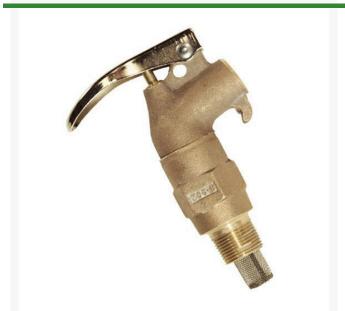

## Safety Drum Faucet - Brass 3/4 NPT - Rigid RJ08902

## **Details**

Self-closing safety faucet incorporates an internal flame arrester, which prevents flashback of fire into the drum, and a Polytetrafluoroethylene (PTFE) seal. Screws tightly into drum and can be adjusted to dispensing position, with spout downward, without thread damage or leakage.

- Rigid
- Self-closing with internal flame arrester