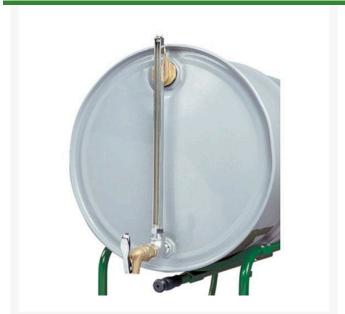

## Fill Gauge/Faucet Kit RJ08533

## **Details**

Horizontal Drum Cast-iron Fill Gauge allows you to easily check liquid level of a horizontal drum at a glance - no surprise re-orders or stock depletions. Use indoors or out. Sight gauge shows how much liquid remains in a 30 or 55-gallon (110L-200L) drum. Drum gauge installs easily by threading into a standard 3/4" NPT bung hole and accepts any 3/4" faucet. Rugged zinc-plated, cast-iron body stands up to heavy use. Heavy gauge glass tubing is protected with a chrome-plated housing and permits use with non-viscous oils. Buna-N seals make this unit ideal for petroleum product.