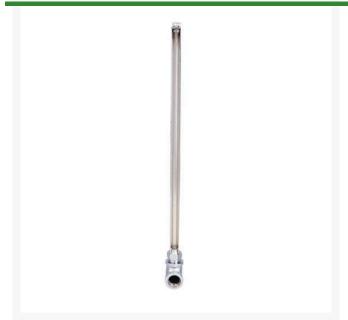

## Horizontal Drum Fill Gauge

RJ08532

## **Details**

Horizontal Drum Cast-iron Fill Gauge allows you to easily check liquid level of a horizontal drum at a glance - no surprise re-orders or stock depletions. Use indoors or out. Sight gauge shows how much liquid remains in a 30 or 55-gallon (110L-200L) drum. Drum gauge installs easily by threading into a standard 3/4" NPT bung hole and accepts any 3/4" faucet. Rugged zinc-plated, cast-iron body stands up to heavy use. Heavy gauge glass tubing is protected with a chrome-plated housing and permits use with non-viscous oils. Buna-N seals make this unit ideal for petroleum product.