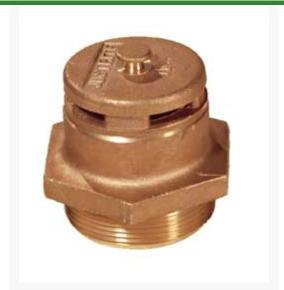

## **Drum Vent - 2" Brass Horizontal** RJ08300

## **Details**

Drums of flammable liquids require venting to relieve pressure build-up due to heat and also prevent creation of a vacuum when liquid is being drained off or drum is subjected to sudden cooling. Justrite Drum Vents provide automatic pressure relief. Operating valve opens at five psig internal pressure in normal service. Vacuum relief is manual or automatic depending on the model and permits four or more gpm flow through a standard .75" faucet. All vents include a flame arrester for added safety.

- Automatic pressure relief for vertical or horizontal drums
- Flame arrester for added safety

## **Specifications**

Manufacturer Justrite Material Brass