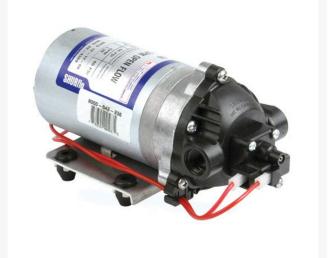

## Shurflo Standard Pump - 12V

RHY8000-543-236

## Details

The 8000 Series self-priming diaphragm pump is the most widely used agriculture pump for heavy-duty spraying and fluid transfer. Designed with Viton valves for maximum chemical resistance and Santoprene diaphragm. Features 12 volt diaphragm pump, 3/8" NPT port, Polypropylene housing and quiet operation. Mounts in any position. Can run dry without damage. Built in check valve. 1.8 GPM (6.8 l/min) with 50 max psi.