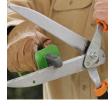

## **Details**

Keep your hedge shears, pruning shears and loppers in prime condition with just a few easy pulls. This simple and easy to use, handheld sharpener uses a preset carbide blade to quickly put a smooth, sharp edge on your blade in just minutes. The durable plastic head with oversized handle allows for use of gloves and the large finger guard allows for safe and secure sharpening at all times. Includes a cleaning brush with wire bristles conveniently stored in the handle. Large safety guard.

- Durable head for easier sharpening
- Quickly sharpens head shears, pruning shears and loppers
- Cleaning brush with wire bristles stored in handle
- Oversized handle allows use with gloves
- Large safety guard
- Replaceable carbide blade