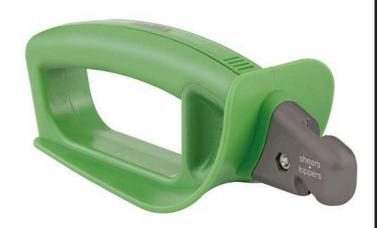

## Pruning Tool Sharpener RHT50600

## **Details**

Keep your hedge shears, pruning shears and loppers in prime condition with just a few easy pulls. This simple and easy to use, handheld sharpener uses a preset carbide blade to quickly put a smooth, sharp edge on your blade in just minutes. The durable plastic head with oversized handle allows for use of gloves and the large finger guard allows for safe and secure sharpening at all times. Includes a cleaning brush with wire bristles conveniently stored in the handle. Large safety guard.

- Durable head for easier sharpening
- Quickly sharpens head shears, pruning shears and loppers
- Cleaning brush with wire bristles stored in handle
- Oversized handle allows use with gloves
- Large safety guard
- Replaceable carbide blade