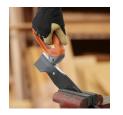

### Details

This handheld Mower Blade Sharpener is the perfect tool for keeping your mower blades in prime condition. This simple and easy to use sharpener uses a preset carbide blade to quickly put a smooth, sharp edge on your mower blade in just minutes. Features a durable plastic head, oversized handle, and a large finger guard for a safe and secure sharpening at all times. Complete with a wirebristled cleaning brush conveniently stored in the product handle. Large safety guard.

- Quickly Sharpens a Dull Mower Blade with Just a Few Easy Pulls
- Durable Head for Easier Sharpening
- Cleaning Brush with Wie Bristles Stored in Handle
- Oversized Handle Allows for Use with Gloves
- Large Safety Guard
- Replaceable Carbide Blade