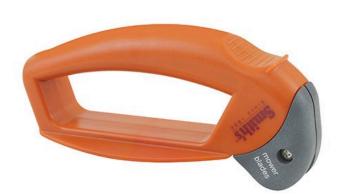

# Mower Blade Sharpener

### Details

This handheld Mower Blade Sharpener is the perfect tool for keeping your mower blades in prime condition. This simple and easy to use sharpener uses a preset carbide blade to quickly put a smooth, sharp edge on your mower blade in just minutes. Features a durable plastic head, oversized handle, and a large finger guard for a safe and secure sharpening at all times. Complete with a wirebristled cleaning brush conveniently stored in the product handle. Large safety guard.

- Quickly Sharpens a Dull Mower Blade with Just a Few Easy Pulls
- Durable Head for Easier Sharpening
- Cleaning Brush with Wie Bristles Stored in Handle
- Oversized Handle Allows for Use with Gloves
- Large Safety Guard
- Replaceable Carbide Blade