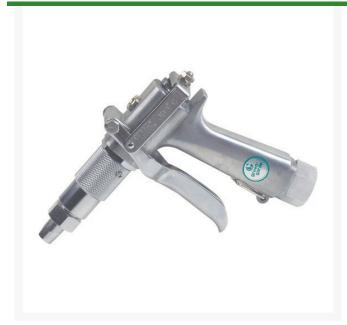

## **Green Garde JD9 Gun - Ct Tapped**

RH38501

## **Details**

Heavy-duty spray gun adjustable from fine fog to long distance, pencil-like stream. Convenient trigger lock for continuous spraying. Drip-free shut-off. Maximum 1000 psi. Tapped 1/4 in. female pipe thread (FPT) so that a pressure gauge can be installed. Inlet: 3/4 in. FGHT. Green Garde 38602 spray tip (3 to 8 GPM) included. Other tips available separately.