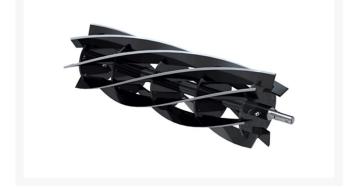

## Reel - 7 Blade 20 in - Fits Trimmer

## **Details**

R&R Reel blades are manufactured from high carbon-boron alloy steel and then hardened to RC46-49 to match the temper of our bedknives and original equipment bedknives. All R&R Reels are cylindrically ground on bearing surfaces and then relief ground. Reels are then precision computer balanced for extended bearing and reel life. R&R Products Reels are guaranteed against defects in material and workmanship for the life of the reel under normal use.

- High Carbon-Boron Alloy Steel
- Cylindrically Ground on Bearing Surfaces
- Precision Computer Balanced