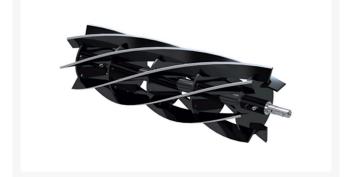

## Reel - 5 Blade 20 in - Fits Trimmer

RH0201-5

## **Details**

R&R Reel blades are manufactured from high carbon-boron alloy steel and then hardened to RC46-49 to match the temper of our bedknives and original equipment bedknives. All R&R Reels are cylindrically ground on bearing surfaces and then relief ground. Reels are then precision computer balanced for extended bearing and reel life. R&R Products Reels are guaranteed against defects in material and workmanship for the life of the reel under normal use.

- High Carbon-Boron Alloy Steel
- Cylindrically Ground on Bearing Surfaces
- Precision Computer Balanced