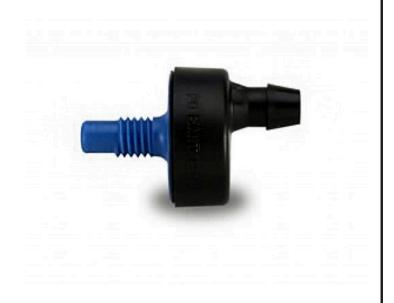

## Rain Bird Xeri-Bug Emitter - Blue 0.5GPH 10/32 Thread x Barb

RGX68031

## **Details**

Point-Source Low-Flow Emitters for Watering the Root Zones of Plants, Trees, and Container Plants. Ideal for watering the root zones of plants, trees, and container plants. Xeri-Bugs emit water at rates of 0.5, 1.0 and 2.0 gallons-per-hour (GPH) which allows soils to absorb water more completely into the root zones of plants. Xeri-Bugs are an ideal choice for those wishing to to conserve water or eliminate excessive run-off. The only emitters with self-piercing barbs, making them the easiest to install using the Xeriman tool. Widest selection of pressure-compensating emitters, with 3 flow rates and 3 inlet options. Most compact and unobtrusive emitters.