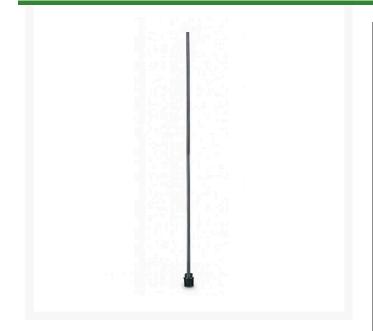

## Rain Bird Polyflex Riser with Adapter - 24"

RGX56224

## Details

12" or 24" riser that is pre-assembled with a 1/2" male threaded base that simplifies installation. Use with any 10-32 threaded emission device to deliver water directly to a plant. These include Xeri-Bugs, PC Modules, Xeri-Bubblers and Xeri-Sprays. Newlydesigned adapter with larger tabs makes installation quicker and easier; can be used on PVC laterals, or with any 1/2" female threaded adapter. Adapter made of heavy-duty Marlex, which requires no Teflon tape, saving time during installation. Extremely rugged and reliable PolyFlex Riser constructed of thick-walled, high-density polyethylene.