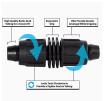

## Details

Rain Bird's complete line of Twist Lock Fittings simplify the installation of all industry-standard 1/2", 3/4" and 1" dripline and distribution tubing. They provide an even tighter seal on tubing by using high quality barbs and twist-locking nuts. Their unique barb design reduces insertion force while maintaining a secure fit. Ideal for use with Rain Bird XFD, XFS and XFCV dripline, XF blank tubing, XT700, XBS and QF Header distribution tubing. Models include couplings, elbows, tees, caps, and MPT threaded adapters.