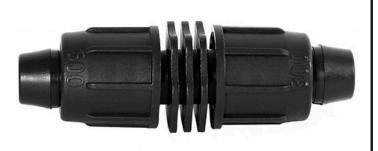

## Details

Rain Bird's complete line of Twist Lock Fittings simplify the installation of all industry-standard 1/2", 3/4" and 1" dripline and distribution tubing. They provide an even tighter seal on tubing by using high quality barbs and twist-locking nuts. Their unique barb design reduces insertion force while maintaining a secure fit. Ideal for use with Rain Bird XFD, XFS and XFCV dripline, XF blank tubing, XT700, XBS and QF Header distribution tubing. Models include couplings, elbows, tees, caps, and MPT threaded adapters.