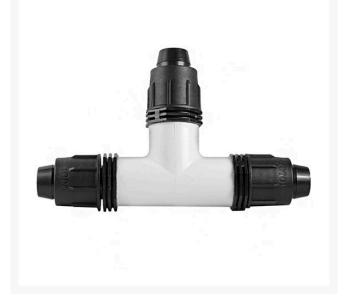

## Details

Rain Bird's complete line of Twist Lock Fittings simplify the installation of all industry-standard 1/2", 3/4" and 1" dripline and distribution tubing. They provide an even tighter seal on tubing by using high quality barbs and twist-locking nuts. Their unique barb design reduces insertion force while maintaining a secure fit. Ideal for use with Rain Bird XFD, XFS and XFCV dripline, XF blank tubing, XT700, XBS and QF Header distribution tubing. Models include couplings, elbows, tees, caps, and MPT threaded adapters.