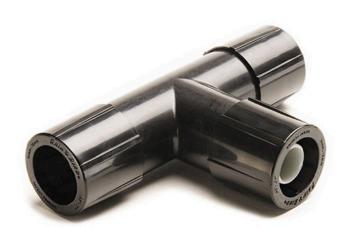

## **Rain Bird Easy Fit Compression Tee** RGX43002

## **Details**

Reduces inventory costs: Multi-diameter compression fittings work with a wide range of 16mm - 17mm tubing or dripline. Saves time and effort: 50% less force is required to connect tubing and fittings versus competitive compression fittings. Adapters swivel for easy installation. Provides increased flexibility: Just three Easy Fit Fittings and five Easy Fit Adapters are needed to make over 160 combinations of connections, accommodating countless installation and maintenance situations. Works with all 16-17mm dripline and blank tubing. Patented fittings and adapters are molded from UVresistant and durable ABS materials. Removable flush caps can be used to flush end of line and temporarily cap off lines for later expansion. Not recommended with subsurface irrigation