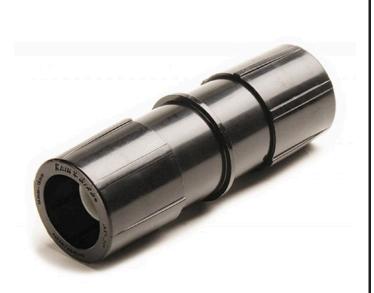

## Rain Bird Easy Fit Compression Coupling

RGX43000

## Details

Reduces inventory costs: Multi-diameter compression fittings work with a wide range of 16mm - 17mm tubing or dripline. Saves time and effort: 50% less force is required to connect tubing and fittings versus competitive compression fittings. Adapters swivel for easy installation. Provides increased flexibility: Just three Easy Fit Fittings and five Easy Fit Adapters are needed to make over 160 combinations of connections, accommodating countless installation and maintenance situations. Works with all 16-17mm dripline and blank tubing. Patented fittings and adapters are molded from UVresistant and durable ABS materials. Removable flush caps can be used to flush end of line and temporarily cap off lines for later expansion. Not recommended with subsurface irrigation