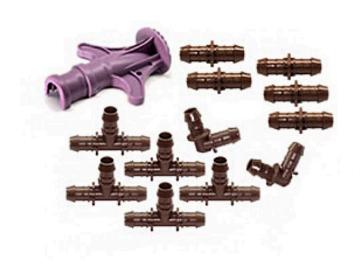

## **Rain Bird Xf Insert Fittings**

RGX36390

## **Details**

Rain Bird's 17mm barbed insert fittings are used with all Rain Bird XF Series Dripline, including XFD Dripline and XFS Subsurface Dripline. They have been redesigned and can now be installed over twice as fast as other barbed fittings. When you're installing the new XF Insert Fittings, you quickly notice that less force is required to securely attach the fittings. This will reduce hand fatigue, and will save you time and money.