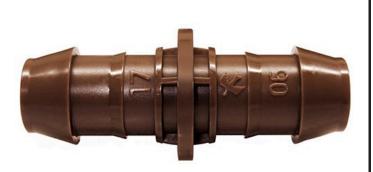

## Rain Bird Xf Drip Coupling - 17mm Barb x Barb RGX36370

## Details

Rain Bird's 17mm barbed insert fittings are used with all Rain Bird XF Series Dripline, including XFD Dripline and XFS Subsurface Dripline. They have been redesigned and can now be installed over twice as fast as other barbed fittings. When you're installing the new XF Insert Fittings, you quickly notice that less force is required to securely attach the fittings. This will reduce hand fatigue, and will save you time and money.