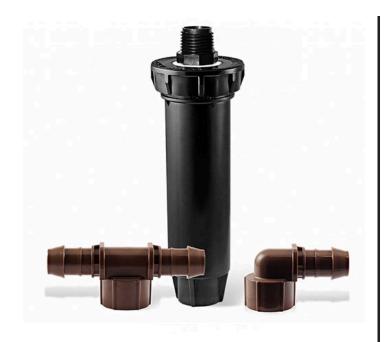

## Rain Bird Xeri Retrofit Kit For 1800 Series Spray Bodies

RGX21000

## **Details**

Permits convenient conversion to drip tubing when used with barbed adapter. Provides 30 psi (2,0 Bars) pressure regulation and a 200-mesh (75 micron) screen that is easily accessible. Supports flow rates of 0.5 to 6 gpm. Internal assembly drops into any 1804, 1806, or 1812 spray head body to easily retrofit existing system to Xerigation products. Comes with 1 low profile Barb Tee and 1 Elbow Fitting. Includes (1) ¿¿ FPT x Elbow Fitting and (1) 1/2 FPT x Tee Fitting for easy connection to drip tubing.