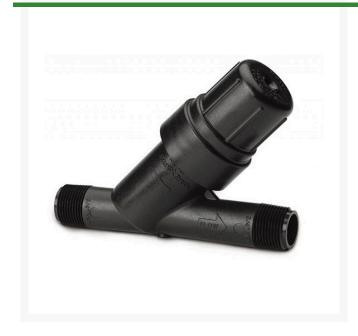

## Rain Bird Inline Rby Filter - 3/4" w/200 Mesh Screen

## **Details**

A simple and reliable filter for low-volume irrigation systems. Simple to clean, as cap has a sealing O-ring and unthreads to provide access to the stainless steel filter element. Strong and reliable due to its robust design and glass-filled polypropylene construction. Male x Male threaded connections for direct connection to valves and pressure regulators. Replacement stainless steel elements are available in 200 mesh (75 micron).