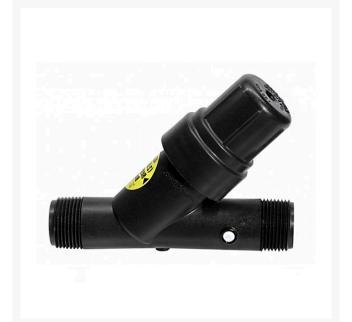

## Details

Reduces the number of components in a control zone, making it smaller and easier to install. More control zones can fit in one valve box! Combination unit comes with 200 mesh (75 micron) stainless steel reduces the number of connections, making installation easier and faster. Static RBY filter regulates pressure to a nominal 30 or 40 psi (2.0 or 2.8 bar) - PR RBY Filter Cap has sealing O-ring and unthreads to provide access to the filter element for easy cleaning .30 or 40 psi pressure regulator is integrated into the filter body. Robust body and cap are made of glass-filled polypropylene and provide 150 psi (10.3 bar) pressure rating