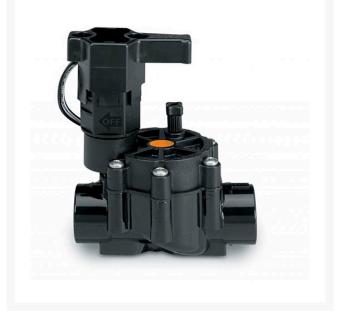

## Details

The only valves in the industry made specifically for drip irrigation systems, making these the only valves that can effectively handle particles at low flow rates - patented design. These valves contain all of the features of reliable Rain Bird DV valves, coupled with a unique diaphragm design that allows particles to pass through at extremely low flow rates, thereby preventing weeping of the valve -Allows the filter to be safely placed downstream of the valve since these valves handle all sizes of particles. Unique "double-knife" diaphragm coupled with 1/2" diameter seat for flawless operation at low flow rates. Low Flow Valve is available in 3/4" In-line model. Double-filtered pilot flow design for maximum reliability. External bleed to manually flush the system of dirt and debris during installation and system start-up. Internal bleed for spray-free manual operation.