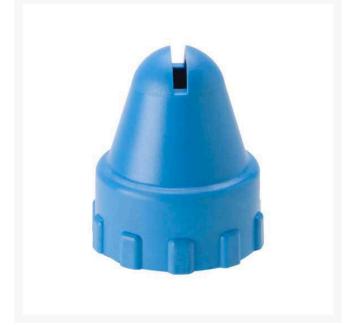

## Details

The Fan Shot is a slotted fan spray nozzle designed for various flows both with and without regulators. The Fan Shot is available in 3/4" and 1" models. All of the color coded nozzles can be purchased on regulated or non-regulated bodies, individually or in a combo kit. Blue = 30 gpm, Red = 20 gpm, Yellow = 10 gpm.

- Slotted fan spray nozzle
- Designed for various flows both with and without regulators

## Specifications

Manufacturer Color Flow Rate Inlet Size Weathermatic Blue 30 gpm 3/4 in