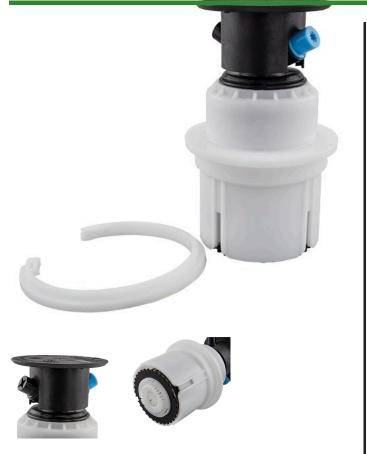

## Internal Rotor - Full Circle - Fits Rainbird 51DR

## **Details**

A full 4-inch pop-up in a tough, commercial-grade plastic case clears tall turfgrass for uniform coverage in square or triangular spacing, and the rolled-over flange keeps turfgrass clear of riser and nozzle. Stainless-steel riser resists damage and vandalism. Special design eliminates blow-by and reduces pressure loss to improve system performance. Dual-direction flushing protects internals from debris and ensures positive popup/down, and the heavy-duty spring assures positive retraction. Full circle and adjustable patterns for maximum flexibility. Easy arc adjustment without any tools-radius can be adjusted up to 25%. Compact cartridge makes repairs quick and easy, and the Quick lock design permits service from the rotor's top. Nozzle kit offers fully interchangeable nozzles and is included with each rotor.