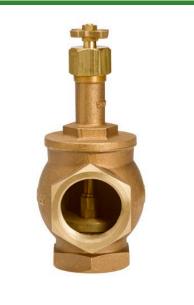

## Valve - Brass Angle 1-1/4 NPT

RGVBM12

## Details

Available in sizes from 3/4"to 3" NPT inlet/outlet. Union on outlet side of valve on VBM25 & VBM30 models. Heavy duty cast brass construction. Corrosion resistant. Removable bonnet and internal assembly for easy service and cleaning. Freerotating seat disc serviceable without removing valve body from the pipe line. Flow control stem with cast brass cross handle for manual valve key. Designed to provide low friction-loss performance. British Pipe Thread available (BS), except VBM07.