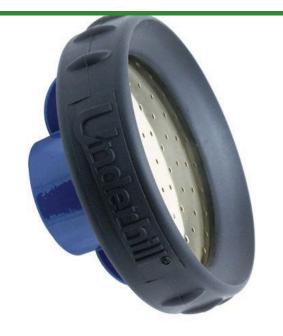

## Underhill Rainpro Showerhead Nozzle - 3/4in Hose Thread & 1in Hose Thread (Includes Adapter)

RGSHN-75

## **Details**

A revolutionary shower nozzle providing a beautiful, consistent and uniform spray pattern for soaking turf or landscape applications. The RainPro features a ultra durable solid brass nozzle plate with a tough protective TPR rubber bumper that unscrews for easy cleaning. Flow: 40 GPM @ 80 psi. 3/4" FHT Inlet.

- Ultra durable construction withstands any abuse
- Beautiful, consistent and uniform spray pattern
- Constructed of zinc alloy, brass and TPR rubber bumper
- Flow rate: 40 GPM @ 80psi (built for 1" and 3/4" hose flow rates)
- Nozzle assembly unscrews for easy cleaning
- 3/4" FHT Inlet