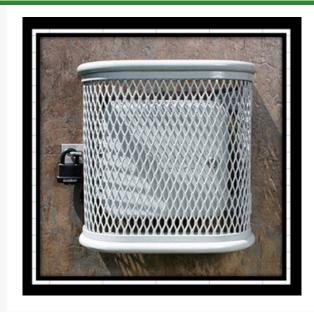

## GuardShack Clock Guard - 11x11x6-1/2 in Gray (CG-1)

RGSE1046GY

## Details

The ClockGuard is designed of rugged tubular steel to provide you a safe and attractive way to protect your irrigation controllers or other wall mounted equipment. Internal hinges add to the security. An open strip under the unit allows access for power and controller wiring. The ClockGuard installs quickly with all hardware included. Available in powder coated grey. Made in U.S.A. (Padlock not included).

## Specifications

Manufacturer Color Internal Dimensions Material GuardShack Gray 11x11x6-1/2 in STEEL