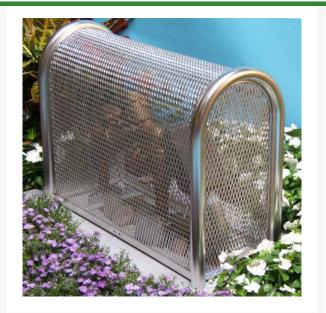

## Coast SS Hinged - 16x30x46 **RGSE1038**

## Details

Our rugged 304 Stainless Steel construction detours vandalism and theft of your backflow, air vacuum and other valuable devices. Electropolished and sandblasted to a smooth finish for the best rust free protection, durability and lowest maintenance costs, especially in coastal or high humidity areas. No sharp corners. LockShield brackets for maximum protection from bolt cutters. Install with concrete base. Made in USA.

## **Specifications**

Manufacturer Internal Dimensions 16x30x46 in

GuardShack