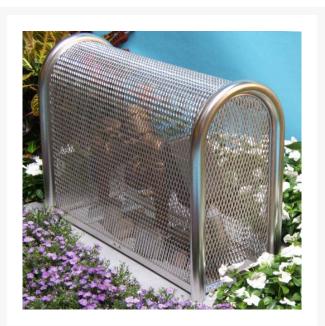

## Details

Our rugged 304 Stainless Steel construction detours vandalism and theft of your backflow, air vacuum and other valuable devices. Electropolished and sandblasted to a smooth finish for the best rust free protection, durability and lowest maintenance costs, especially in coastal or high humidity areas. No sharp corners. LockShield brackets for maximum protection from bolt cutters. Install with concrete base. Made in USA.

## Specifications

Manufacturer Internal Dimensions 10x24x40 in

GuardShack