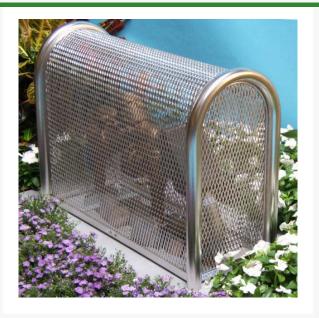

## Coast SS Lift-Off - 10x24x30

**RGSE1035** 

## **Details**

Our rugged 304 Stainless Steel construction detours vandalism and theft of your backflow, air vacuum and other valuable devices. Electropolished and sandblasted to a smooth finish for the best rust free protection, durability and lowest maintenance costs, especially in coastal or high humidity areas. No sharp corners. LockShield brackets for maximum protection from bolt cutters. 10"W x 24"H x 30"L. Install with EncPad Enclosure Pad or concrete base. Made in USA.

- Lift off model
- Excellent for coast or high humidity areas
- Electro polished for rust free finish
- No sharp edges or corners
- Install with EncPad Enclosure Pad or concrete base
- Mounting hardware included

## **Specifications**

Manufacturer GuardShack Internal Dimensions 10x24x30 in

**Golfmech Ltd**Hullaghfin Balrath Navan, C15 VOFS
353 87 632 9827