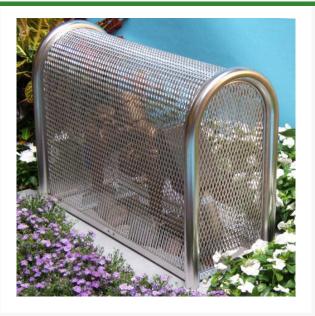

## Coast SS Lift-Off - 10x24x22

RGSE1034

## **Details**

Our rugged 304 Stainless Steel construction detours vandalism and theft of your backflow, air vacuum and other valuable devices. Electropolished and sandblasted to a smooth finish for the best rust free protection, durability and lowest maintenance costs, especially in coastal or high humidity areas. No sharp corners. LockShield brackets for maximum protection from bolt cutters. 10"W x 24"H x 22"L. Install with EncPad Enclosure Pad or concrete base. Made in USA.

- Lift off model
- Excellent for coastal or high humidity areas
- Electro polished for rust free finish
- No sharp edges or corners
- Install with EncPad Enclosure Pad or concrete base
- Mounting hardware included
- Made in U.S.A.