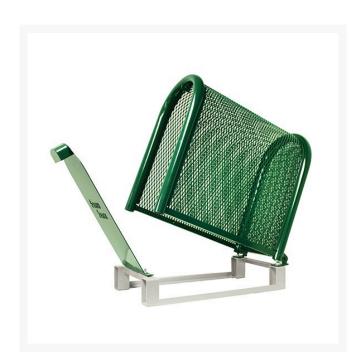

## **HGS Security Enclosure - 10x24x40 Green**

RGSE1025FG

## **Details**

The most secure GuardShack enclosure designed with schedule 40 steel pipe and expanded metal cage with only one lock needed. The body with hinged gate design allows for full use of internal dimensions. The deluxe integrated Lock Shield Bracket provides added protection from bolt cutters. All mounting points are internal and cannot be accessed unless the cage is opened. Only a 3/8" gap between the pad and enclosure. For maximum security and easy installation, the optional ES-3, RGSE1028, enclosure setter is optional. Simply bolt the cage to the setter with the provided hardware, set in wet concrete and walk away. 10"W x 24"H x 40"L. Forest Green.

- Most secure enclosure
- Stainless steel hardware
- Lock Shield Brackets protect against bolt cutters
- All mounting points internal
- Covers over 4 dozen types and sizes of backflows
- Hinged body with gate design

## **Specifications**

Manufacturer GuardShack Color Green Internal Dimensions 10x24x40 in

**Golfmech Ltd** Hullaghfin Balrath Navan, C15 VOFS 353 87 632 9827

https://golfmech.rrproducts.com/