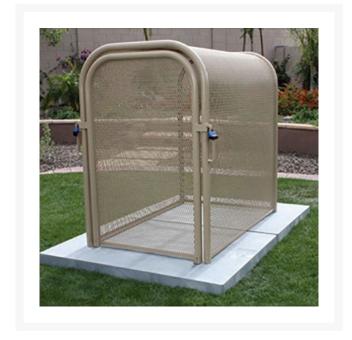

## Hinged w/Gate Enclosure - 38x60x47 Tan

RGSE1021TN

## **Details**

The N Pattern enclosure is designed for angle pattern backflows but also works well covering pumps and other equipment. Large air-vacuumrelief valves easily fit inside these units for example. Mounting hardware included. Powder coated steel framework. Hinged with gate. 38"W x 60"H x 47"L. Woodland Tan. Made in U.S.A.

- Designed for angle pattern backflow assemblies
- Powder coated steel framework
- No sharp edges or corners
- Install with EncPad Enclosure Pad or concrete base
- Mounting hardware included
- Made in U.S.A.

## **Specifications**

Manufacturer GuardShack

Color Tan

Internal Dimensions 38x60x47 in

Golfmech Ltd Hullaghfin Balrath Navan, C15 VOFS 353 87 632 9827

https://golfmech.rrproducts.com/