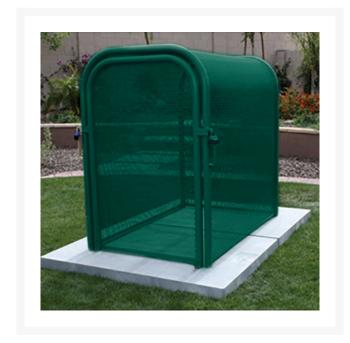

## Hinged w/Gate Enclosure - 38x60x47 Green

## **Details**

The N Pattern enclosure is designed for angle pattern backflows but also works well covering pumps and other equipment. Large air-vacuumrelief valves easily fit inside these units for example. Mounting hardware included. Powder coated steel framework. Hinged with gate. 3"W x 60"H x 47"L. Forest Green. Made in U.S.A.

- Designed for angle pattern backflow assemblies
- Powder coated steel framework
- No sharp edges or corners
- Install with EncPad Enclosure Pad or concrete base
- Mounting hardware included
- Made in U.S.A.

## **Specifications**

Manufacturer GuardShack Color Green Internal Dimensions 38x60x47 in

**Golfmech Ltd**Hullaghfin Balrath Navan, C15 VOFS 353 87 632 9827

https://golfmech.rrproducts.com/