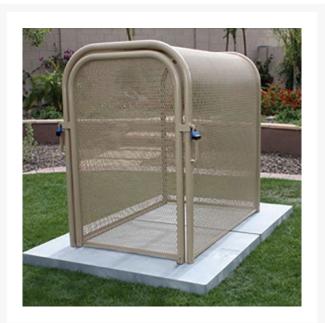

## Hinged w/Gate Enclosure - 30x48x47 Tan

RGSE1020TN

## Details

The N Pattern enclosure is designed for angle pattern backflows but also works well covering pumps and other equipment. Large air-vacuumrelief valves easily fit inside these units for example. Mounting hardware included. Powder coated steel framework. Hinged with gate. 30"W x 48"H x 47"L. Woodland Tan. Made in U.S.A.

- Designed for angle pattern backflows
- Powder coated steel framework
- No sharp edges or corners
- Install with EncPad Enclosure Pad or concrete base
- Mounting hardware included
- Made in U.S.A.