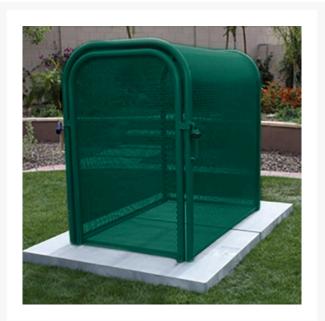

## Hinged w/Gate Enclosure - 30x48x47 Green

RGSE1020FG

## Details

The N Pattern enclosure is designed for angle pattern backflows but also works well covering pumps and other equipment. Large air-vacuumrelief valves easily fit inside these units for example. Mounting hardware included. Powder coated steel framework. Hinged with gate. 30"W x 48"H x 47"L. Forest Green. Made in U.S.A.

- Designed for angle pattern backflows
- Powder coated steel framework
- No sharp edges or corners
- Install with EncPad Enclosure Pad or concrete base
- Mounting hardware included
- Made in U.S.A.

## Specifications

| Manufacturer        | GuardShack  |
|---------------------|-------------|
| Color               | Green       |
| Internal Dimensions | 30x48x47 in |