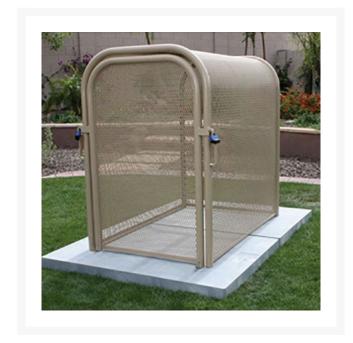

## Hinged w/Gate Enclosure - 24x40x38

## **Details**

The N Pattern enclosure is designed for angle pattern backflows but also works well covering pumps and other equipment. Large air-vacuumrelief valves easily fit inside these units for example. Mounting hardware included. Powder coated steel framework. Hinged with gate. 24"W x 40"H x 38"L. Woodland Tan. Made in U.S.A.

- Designed for angle pattern backflows
- Powder coated steel framework
- No sharp edges or corners
- Install with EncPad Enclosure Pad or concrete base
- Mounting hardware included
- Made in U.S.A.

## **Specifications**

Manufacturer GuardShack

Color Tan

Internal Dimensions 24x40x38 in

**Golfmech Ltd** Hullaghfin Balrath Navan, C15 VOFS 353 87 632 9827

https://golfmech.rrproducts.com/