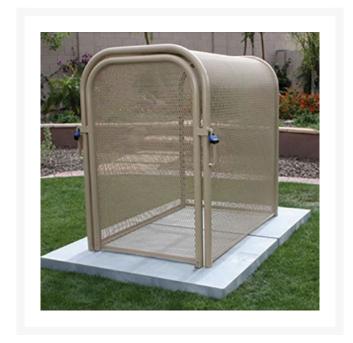

## Hinged w/Gate Enclosure - 24x40x31

## **Details**

The N Pattern enclosure is designed for angle pattern backflows but also works well covering pumps and other equipment. Large air-vacuumrelief valves easily fit inside these units for example. Mounting hardware included. Powder coated steel framework. Hinged with gate. 24"W x 40"H x 31"L. Woodland Tan. Made in U.S.A.

- Designed for angle pattern backflows
- Powder coated steel framework
- Nor sharp edges or corners
- Install with EncPad Enclosure Pad or concrete base
- Mounting hardware included
- Made in U.S.A.

## **Specifications**

Manufacturer GuardShack

Color Tan

Internal Dimensions

24x40x31 in

**Golfmech Ltd** Hullaghfin Balrath Navan, C15 VOFS 353 87 632 9827

https://golfmech.rrproducts.com/