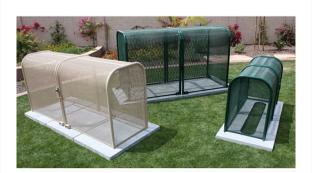

## 2PC Clamshell Enclosure - 38x60x99 Green

RGSE1014FG

The Clamshell Enclosure is perfect for 8" to 10" backflows with strainers and meters allowing the closest possible fit with the telescoping design. Two piece model for 2" to 8" backflow assemblies. Lock Shield Brackets and mounting hardware included. Install with EncPad Enclosure Pad or concrete base. Forest Green. Made in U.S.A..

- Fits 2 8 inch backflow assembly
- 2 piece enclosure
- Lock Shield Brackets included to ward off bolt cutters
- Install with EncPad Enclosure Pad or concrete base
- Mounting hardware included
- Made in U.S.A.

## Specifications

| Manufacturer        | GuardShack  |
|---------------------|-------------|
| Color               | Green       |
| Internal Dimensions | 38x60x99 in |