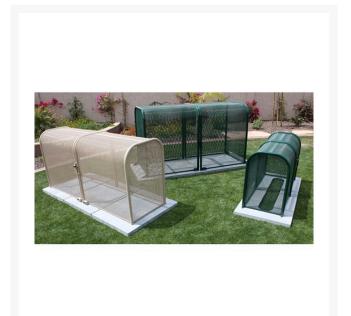

## 2PC Clamshell Enclosure - 24x40x80 Green

RGSE1012FG

## **Details**

The Clamshell Enclosure is perfect for 8" to 10" backflows with strainers and meters allowing the closest possible fit with the telescoping design. Two piece model for 2" to 8" backflow assemblies. Lock Shield Brackets and mounting hardware included. Install with EncPad Enclosure Pad or concrete base. Forest Green. Made in U.S.A..

- Fits 2 8 inch backflow assembly
- 2 piece enclosure
- Lock Shield Brackets included to ward off bolt cutters
- Install with EncPad Enclosure Pad or concrete base
- Mounting hardware included
- Made in U.S.A.

## **Specifications**

Manufacturer GuardShack Color Green Internal Dimensions 24x40x80 in

**Golfmech Ltd** Hullaghfin Balrath Navan, C15 VOFS 353 87 632 9827