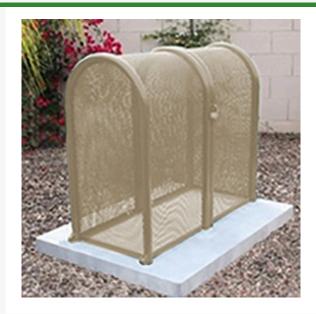

## 2PC Clamshell Enclosure - 16x48x39 Tan

RGSE1009TN

## **Details**

The powder coated steel tall hinged GS-M1 and GS-M2 body and gate models are perfect for extra tall pressure vacuum breakers and irrigation controlers. The GS-M3 and GS-M4 clamshell design models give complete access to enable one technician to service the valuable equipment. 15"W X 48"H X 39"L. Woodland Tan. Made in U.S.A.

- Rugged construction
- Hinged opening provides complete access so 1 technician can service
- Install with EncPad Enclosure or concrete base
- Lock Shield Brackets protect against bolt cutters
- Made in U.S.A.

## **Specifications**

Manufacturer GuardShack Manufacturer's GS-M4

Model No

Color Tan

Internal Dimensions 16x48x39 in

**Golfmech Ltd**Hullaghfin Balrath Navan, C15 VOFS
353 87 632 9827