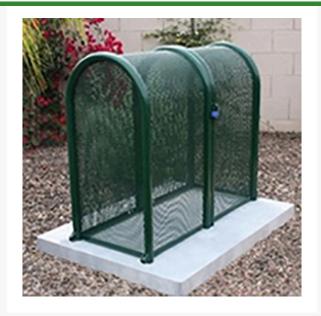

## **2PC Clamshell Enclosure - 16x48x39 Green**

RGSE1009FG

## **Details**

The powder coated steel tall hinged GS-M1 and GS-M2 body and gate models are perfect for extra tall pressure vacuum breakers and irrigation controlers. The GS-M3 and GS-M4 clamshell design models give complete access to enable one technician to service the valuable equipment. 16"W x 48"H x 39"L. Forest Green. Made in U.S.A.

- Rugged construction
- Hinged opening provides complete access so 1 technician can service
- Install with EncPad Enclosure or concrete base
- Lock Shield Brackets protect against bolt cutters
- Made in U.S.A.