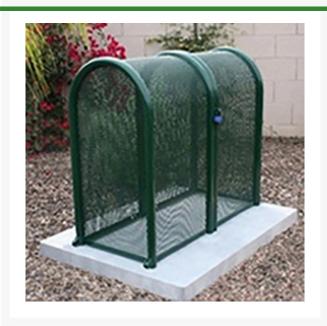

## 2PC Clamshell Enclosure - 16x37x39

## **Details**

The powder coated steel tall hinged GS-M1 and GS-M2 body and gate models are perfect for extra tall pressure vacuum breakers and irrigation controlers. The GS-M3 and GS-M4 clamshell design models give complete access to enable one technician to service the valuable equipment. 16"W x 37"H x 39"L. Forest Green. Made in U.S.A.

- Fits all 1/2" 2" PVB assemblies
- Rugged construction with no sharp edges or corners
- Mounting hardware included
- Lock Shield Brackets protect against bolt cutters
- Install with EncPad Enclosure Pad or concrete base
- Made in U.S.A.