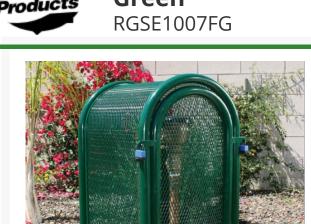

## Hinged w/Gate Enclosure - 16x48x18 Green

## **Details**

The powder coated steel tall hinged body GS-M2 model is perfect for extra tall pressure vacuum breakers and irrigation controlers. 16" W x 48"H x 18"L. Forest Green. Made in U.S.A.

- Rugged construction
- Hinged opening provides complete access so 1 technician can service
- Install with EncPad Enclosure or concrete base
- Lock Shield Brackets protect against bolt cutters
- Made in U.S.A.

## **Specifications**

Manufacturer GuardShack Manufacturer's GS-M2

Model No

Color Green

Internal Dimensions 16x48x18 in

**Golfmech Ltd**Hullaghfin Balrath Navan, C15 VOFS 353 87 632 9827

https://golfmech.rrproducts.com/