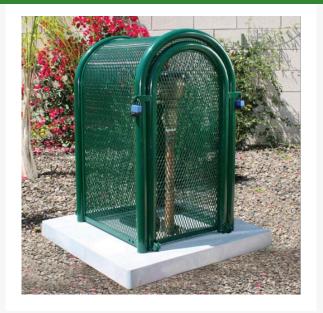

## Hinged w/Gate Enclosure - 16x37x18 Green RGSE1006FG

## Details

The powder coated steel tall hinged body with gate GS-M1 model is perfect for extra tall pressure vacuum breakers and irrigation controllers. 16"W x 37"H x 18"L. Forest Green . Made in U.S.A.

- Rugged construction
- Hinged opening provides complete access so 1 technician can service
- Install with EncPad Enclosure or concrete base
- Lock Shield Brackets protect against bolt cutters