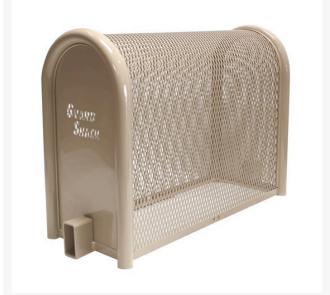

## Hinged Enclosure - 16x30x46 Tan

## Details

GuardShack powder coated enclosures offer great vandal and theft protection for your backflow, air vacuum, pumps and meters. Rugged welded construction of 1-1/4" schedule 40 steel framework and diamond-pattern expanded metal cage with tamper-resistant hardware to ensure durability and lower maintenance costs. No sharp edges or corners. Lock Shield Brackets protect against bolt cutters. Install with EncPad Enclosure Pad or concrete base. Powder coated Woodland Tan. Made in USA.

- Rugged construction
- No sharp edges or corners
- Mounting hardware included
- Lock Shield Brackets protect against bolt cutters
- Install with EncPad Enclosure Pad or concrete base
- Made in U.S.A.

## **Specifications**

Manufacturer GuardShack Manufacturer's GS-4 Model No Color Tan Internal Dimensions

16x30x46 in