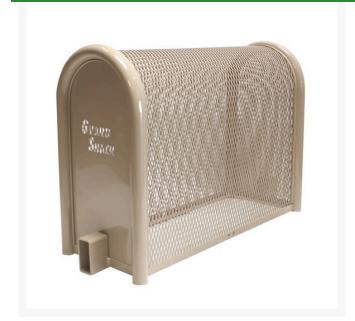

## Lift-Off Enclosure - 16x30x30 Tan

RGSE1004TN

## **Details**

GuardShack powder coated enclosures offer great vandal and theft protection for your backflow, air vacuum, pumps and meters. Rugged welded construction of 1-1/4" schedule 40 steel framework and diamond-pattern expanded metal cage with tamper-resistant hardware to ensure durability and lower maintenance costs. No sharp edges or corners. Lock Shield Brackets protect against bolt cutters. Install with EncPad Enclosure Pad or concrete base. Powder coated Woodland Tan. Made in USA.

## **Specifications**

Manufacturer GuardShack

Color Tan

Internal Dimensions 16x30x30 in

**Golfmech Ltd** Hullaghfin Balrath Navan, C15 VOFS 353 87 632 9827