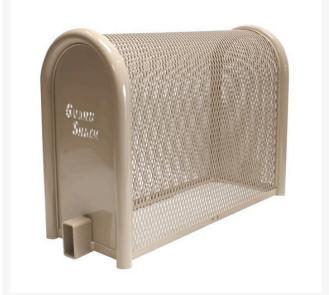

## Hinged Enclosure - 10x24x40 Tan

## Details

uardShack powder coated enclosures offer great vandal and theft protection for your backflow, air vacuum, pumps and meters. Rugged welded construction of 1-1/4" schedule 40 steel framework and diamond-pattern expanded metal cage with tamper-resistant hardware to ensure durability and lower maintenance costs. No sharp edges or corners. Lock Shield Brackets protect against bolt cutters. Install with EncPad Enclosure Pad or concrete base. Powder coated Woodland Tan. Made in USA.

- Rugged construction
- No sharp edges or corners
- Mounting hardware included
- Lock Shield Brackets protect against bolt cutters
- Install with EncPad Enclosure Pad or concrete base
- Made in U.S.A.

## Specifications

Manufacturer Color Internal Dimensions

GuardShack Tan 10x24x40 in