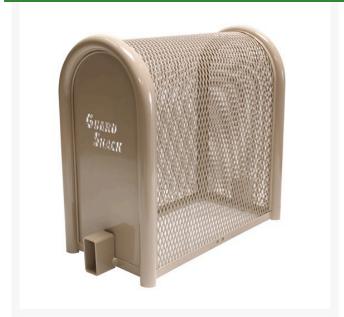

## Lift-Off Enclosure - 10x24x22 Tan

## **Details**

GuardShack powder coated enclosures offer great vandal and theft protection for your backflow, air vacuum, pumps and meters. Rugged welded construction of 1-1/4" schedule 40 steel framework and diamond-pattern expanded metal cage with tamper-resistant hardware to ensure durability and lower maintenance costs. No sharp edges or corners. Lock Shield Brackets protect against bolt cutters. Install with EncPad Enclosure Pad or concrete base. Powder coated Woodland Tan. Made in USA.

- Rugged construction
- No sharp edges or corners
- Mounting hardware included
- Lock Shield Brackets protect against bolt cutters
- Install with EP-1 EncPad Enclosure Pad or concrete base
- Made in U.S.A.

## **Specifications**

Manufacturer GuardShack

Color Tan

Internal Dimensions 10x24x22 in

**Golfmech Ltd** Hullaghfin Balrath Navan, C15 VOFS 353 87 632 9827

https://golfmech.rrproducts.com/